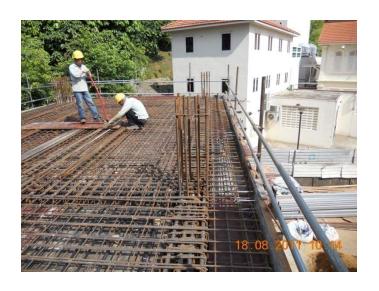

#### PROGRESS REPORT OF A&A WORKS: As of 31st August 2011

1.1st Storey Slab staging, Re-bar and casting @ grid line 6A-10C : See Slide 2 & 3

2. Erection of staging and formworks for 2<sup>nd</sup> storey slab : See Slide 4

6. Re-Bar, formworks Checking Before casting of 2<sup>nd</sup> storey Slab @grid 1A-6A : See Slide 8

7. Basement Plastering (base coarse) & 1st storey brick works : See Slide 9

Re-bar checking and casting of slab @ 1st storey Slab @ grid line 6A-10C