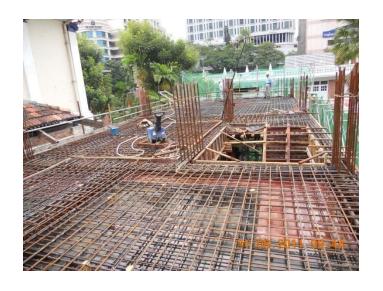

#### PROGRESS REPORT OF A&A WORKS: As of 31st August 2011

1.1st Storey Slab staging, Re-bar and casting @ grid line 6A-10C : See Slide 2 & 3

2. Erection of staging and formworks for 2<sup>nd</sup> storey slab : See Slide 4

erection of staging from grid line A1-10C for 2<sup>nd</sup> storey slab

anti termite works before brick laying @ basement Floor

Re-bar Checking before casting of 2<sup>nd</sup> storey slab and after casting