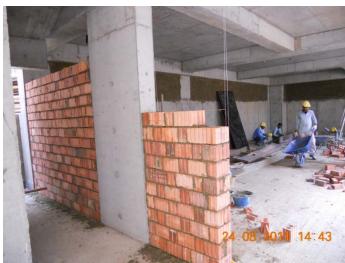

6. Re-Bar, formworks Checking Before casting of 2<sup>nd</sup> storey Slab @grid 1A-6A : See Slide 8

7. Basement Plastering (base coarse) & 1st storey brick works : See Slide 9

Re-bar checking and casting of slab @ 1st storey Slab @ grid line 6A-10C