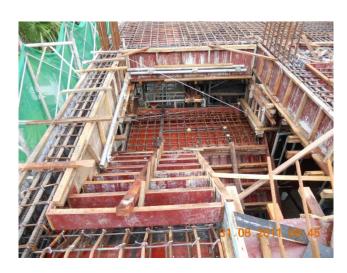

#### PROGRESS REPORT OF A&A WORKS: As of 31st August 2011

1.1st Storey Slab staging, Re-bar and casting @ grid line 6A-10C : See Slide 2 & 3

2. Erection of staging and formworks for 2<sup>nd</sup> storey slab : See Slide 4

erection of staging from grid line A1-10C for 2<sup>nd</sup> storey slab

anti termite works before brick laying @ basement Floor

Re-bar Checking before casting of 2<sup>nd</sup> storey slab and after casting