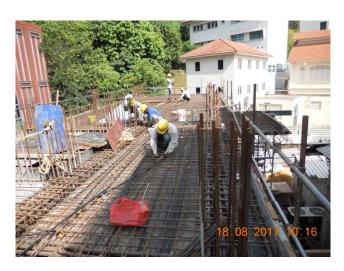

#### PROGRESS REPORT OF A&A WORKS: As of 31st August 2011

1.1st Storey Slab staging, Re-bar and casting @ grid line 6A-10C : See Slide 2 & 3

2. Erection of staging and formworks for 2<sup>nd</sup> storey slab : See Slide 4

6. Re-Bar, formworks Checking Before casting of 2<sup>nd</sup> storey Slab @grid 1A-6A : See Slide 8

7. Basement Plastering (base coarse) & 1st storey brick works : See Slide 9

Re-bar checking and casting of slab @ 1st storey Slab @ grid line 6A-10C