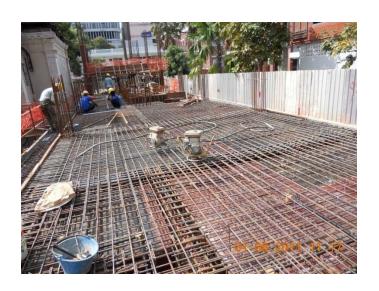

#### PROGRESS REPORT OF A&A WORKS: As of 31st August 2011

1.1st Storey Slab staging, Re-bar and casting @ grid line 6A-10C : See Slide 2 & 3

2. Erection of staging and formworks for 2<sup>nd</sup> storey slab : See Slide 4

6. Re-Bar, formworks Checking Before casting of 2<sup>nd</sup> storey Slab @grid 1A-6A : See Slide 8

7. Basement Plastering (base coarse) & 1st storey brick works : See Slide 9

Re-bar checking and casting of slab @ 1st storey Slab @ grid line 6A-10C