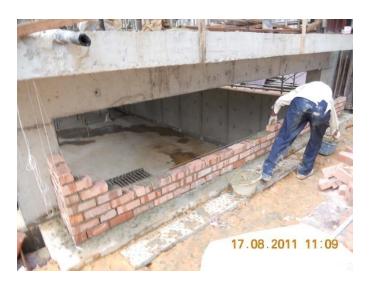

3. Anti Termite Works before Brick Laying @ Basement floor : See Slide 5

4. Re-Bar checking before casting of 2<sup>nd</sup> storey @ grid line 6A-10C : See Slide 6

5. Start Of Brick Laying @ basement Floor : See Slide 7