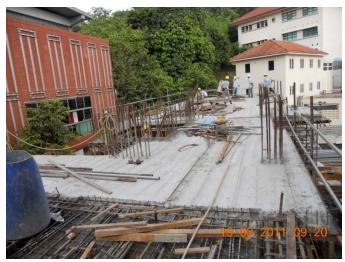

3. Anti Termite Works before Brick Laying @ Basement floor : See Slide 5

4. Re-Bar checking before casting of 2<sup>nd</sup> storey @ grid line 6A-10C : See Slide 6

5. Start Of Brick Laying @ basement Floor : See Slide 7

erection of staging from grid line A1-10C for 2<sup>nd</sup> storey slab

anti termite works before brick laying @ basement Floor

Re-bar Checking before casting of 2<sup>nd</sup> storey slab and after casting