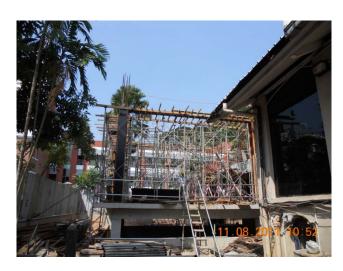

#### PROGRESS REPORT OF A&A WORKS: As of 31st August 2011

1.1st Storey Slab staging, Re-bar and casting @ grid line 6A-10C : See Slide 2 & 3

2. Erection of staging and formworks for 2<sup>nd</sup> storey slab : See Slide 4