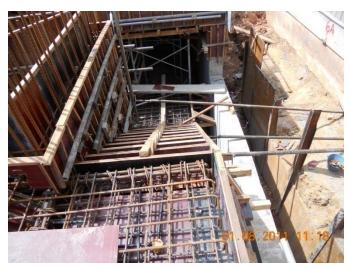

#### PROGRESS REPORT OF A&A WORKS: As of 31st August 2011

1.1st Storey Slab staging, Re-bar and casting @ grid line 6A-10C : See Slide 2 & 3

2. Erection of staging and formworks for 2<sup>nd</sup> storey slab : See Slide 4

erection of staging from grid line A1-10C for 2<sup>nd</sup> storey slab

anti termite works before brick laying @ basement Floor

Re-bar Checking before casting of 2<sup>nd</sup> storey slab and after casting