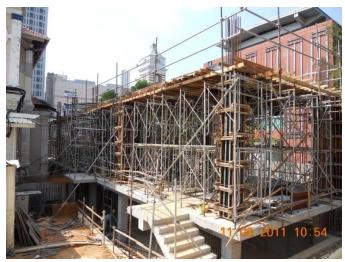

#### PROGRESS REPORT OF A&A WORKS: As of 31st August 2011

1.1st Storey Slab staging, Re-bar and casting @ grid line 6A-10C : See Slide 2 & 3

2. Erection of staging and formworks for 2<sup>nd</sup> storey slab : See Slide 4