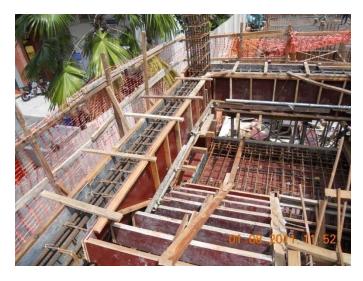

#### PROGRESS REPORT OF A&A WORKS: As of 31st August 2011

1.1st Storey Slab staging, Re-bar and casting @ grid line 6A-10C : See Slide 2 & 3

2. Erection of staging and formworks for 2<sup>nd</sup> storey slab : See Slide 4

3. Anti Termite Works before Brick Laying @ Basement floor : See Slide 5

4. Re-Bar checking before casting of 2<sup>nd</sup> storey @ grid line 6A-10C : See Slide 6

5. Start Of Brick Laying @ basement Floor : See Slide 7

erection of staging from grid line A1-10C for 2<sup>nd</sup> storey slab

anti termite works before brick laying @ basement Floor

Re-bar Checking before casting of 2<sup>nd</sup> storey slab and after casting