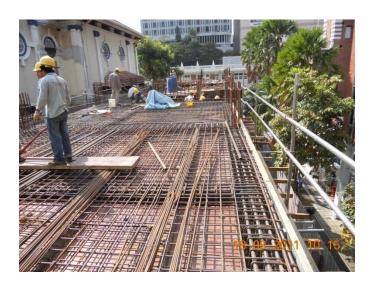

#### PROGRESS REPORT OF A&A WORKS: As of 31st August 2011

1.1st Storey Slab staging, Re-bar and casting @ grid line 6A-10C : See Slide 2 & 3

2. Erection of staging and formworks for 2<sup>nd</sup> storey slab : See Slide 4

erection of staging from grid line A1-10C for 2<sup>nd</sup> storey slab

anti termite works before brick laying @ basement Floor

Re-bar Checking before casting of 2<sup>nd</sup> storey slab and after casting