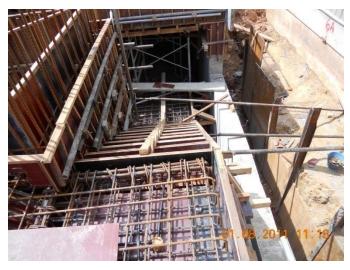

#### PROGRESS REPORT OF A&A WORKS: As of 31st August 2011

1.1st Storey Slab staging, Re-bar and casting @ grid line 6A-10C : See Slide 2 & 3

2. Erection of staging and formworks for 2<sup>nd</sup> storey slab : See Slide 4

6. Re-Bar, formworks Checking Before casting of 2<sup>nd</sup> storey Slab @grid 1A-6A : See Slide 8

7. Basement Plastering (base coarse) & 1st storey brick works : See Slide 9

Re-bar checking and casting of slab @ 1st storey Slab @ grid line 6A-10C