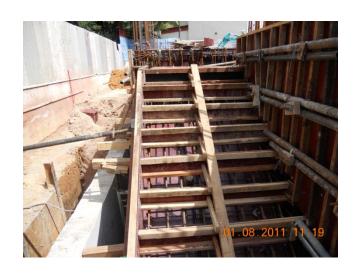

#### PROGRESS REPORT OF A&A WORKS: As of 31st August 2011

1.1st Storey Slab staging, Re-bar and casting @ grid line 6A-10C : See Slide 2 & 3

2. Erection of staging and formworks for 2<sup>nd</sup> storey slab : See Slide 4

6. Re-Bar, formworks Checking Before casting of 2<sup>nd</sup> storey Slab @grid 1A-6A : See Slide 8

7. Basement Plastering (base coarse) & 1st storey brick works : See Slide 9

Re-bar checking and casting of slab @ 1st storey Slab @ grid line 6A-10C