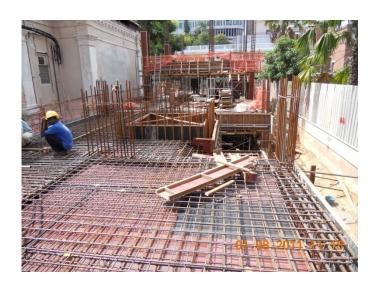

6. Re-Bar, formworks Checking Before casting of 2<sup>nd</sup> storey Slab @grid 1A-6A : See Slide 8

7. Basement Plastering (base coarse) & 1st storey brick works : See Slide 9

Re-bar checking and casting of slab @ 1st storey Slab @ grid line 6A-10C

Brick works @ Basement Floor from Grid Line 1A-10C

re-bar , formwork checking before casting of last portion of Grid Line 1A-6A  $2^{\text{nd}}$  storey slab

re-bar , formwork checking before casting of last portion of basemen Wall @ grid line 10A-10C