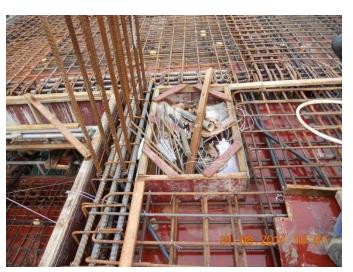

3. Anti Termite Works before Brick Laying @ Basement floor : See Slide 5

4. Re-Bar checking before casting of 2<sup>nd</sup> storey @ grid line 6A-10C : See Slide 6

5. Start Of Brick Laying @ basement Floor : See Slide 7

erection of staging from grid line A1-10C for 2<sup>nd</sup> storey slab

anti termite works before brick laying @ basement Floor

Re-bar Checking before casting of 2<sup>nd</sup> storey slab and after casting