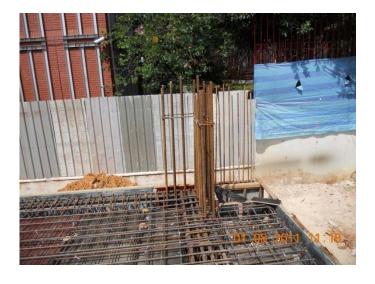

#### PROGRESS REPORT OF A&A WORKS: As of 31st August 2011

1.1st Storey Slab staging, Re-bar and casting @ grid line 6A-10C : See Slide 2 & 3

2. Erection of staging and formworks for 2<sup>nd</sup> storey slab : See Slide 4

6. Re-Bar, formworks Checking Before casting of 2<sup>nd</sup> storey Slab @grid 1A-6A : See Slide 8

7. Basement Plastering (base coarse) & 1st storey brick works : See Slide 9

Re-bar checking and casting of slab @ 1st storey Slab @ grid line 6A-10C