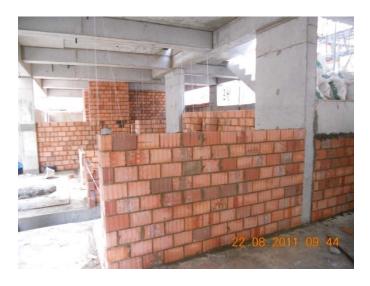

6. Re-Bar, formworks Checking Before casting of 2<sup>nd</sup> storey Slab @grid 1A-6A : See Slide 8

7. Basement Plastering (base coarse) & 1st storey brick works : See Slide 9

Re-bar checking and casting of slab @ 1st storey Slab @ grid line 6A-10C

Brick works @ Basement Floor from Grid Line 1A-10C

re-bar , formwork checking before casting of last portion of Grid Line 1A-6A  $2^{\text{nd}}$  storey slab

re-bar , formwork checking before casting of last portion of basemen Wall @ grid line 10A-10C