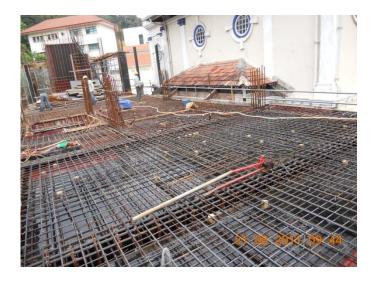

#### PROGRESS REPORT OF A&A WORKS: As of 31st August 2011

1.1st Storey Slab staging, Re-bar and casting @ grid line 6A-10C : See Slide 2 & 3

2. Erection of staging and formworks for 2<sup>nd</sup> storey slab : See Slide 4

erection of staging from grid line A1-10C for 2<sup>nd</sup> storey slab

anti termite works before brick laying @ basement Floor

Re-bar Checking before casting of 2<sup>nd</sup> storey slab and after casting