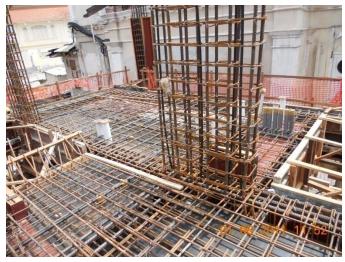

3. Anti Termite Works before Brick Laying @ Basement floor : See Slide 5

4. Re-Bar checking before casting of 2<sup>nd</sup> storey @ grid line 6A-10C : See Slide 6

5. Start Of Brick Laying @ basement Floor : See Slide 7

erection of staging from grid line A1-10C for 2<sup>nd</sup> storey slab

anti termite works before brick laying @ basement Floor

Re-bar Checking before casting of 2<sup>nd</sup> storey slab and after casting